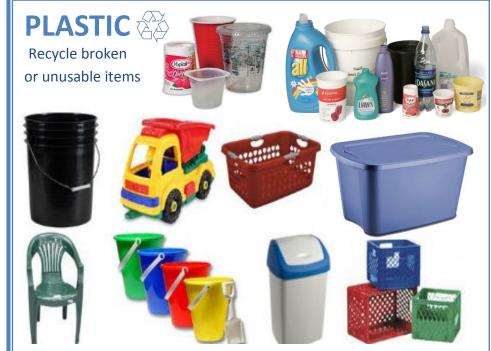

**Recycle** at your school or office! Please recycle ALL **paper** (except paper towels, tissue, and laminated paper), ALL **rigid plastic** items (no film plastics, such as baggies, wrappers, bubble wrap, or flimsy/squishy plastic), and **metals** (tin and aluminum cans, foil, broken metal tools or office supplies, etc.).