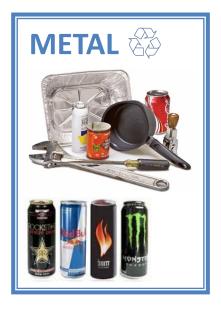

**Recycle** at your school or office! Please recycle ALL **paper** (except paper towels, tissue, and laminated paper), ALL **rigid plastic** items (no film plastics, such as baggies, wrappers, bubble wrap, or flimsy/squishy plastic), and **metals** (tin and aluminum cans, foil, broken metal tools or office supplies, etc.).