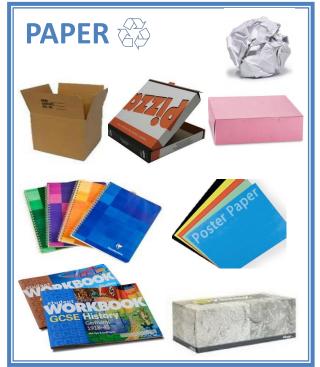

**Recycle** at your school or office! Please recycle ALL **paper** (except paper towels, tissue, and laminated paper), ALL **rigid plastic** items (no film plastics, such as baggies, wrappers, bubble wrap, or flimsy/squishy plastic), and **metals** (tin and aluminum cans, foil, broken metal tools or office supplies, etc.).